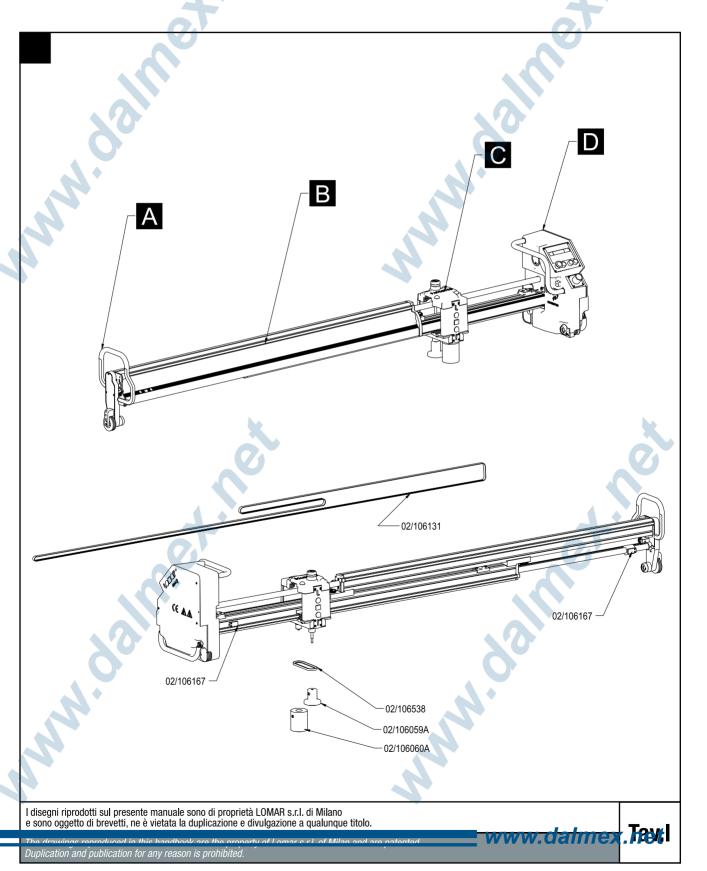

- e-mail: lomar.snc@libero.it

- 20156 MILANO - Italy - tel. +39 02.33.40.45.37 - fax +39 02.33.49.98.58

LOMAR s.r.l. - Via B. Galliari, 1/A

General exploded view

20156 MILANO - Italy - tel. +39 02.33.40.45.37 - fax +39 02.33.49.98.58